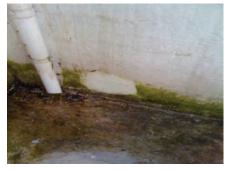

Products to be used:



& descaler

1L | 5L | 20L | 100ml sachet

Nu-bioscrub™ was used at a dilution of 1:10, 100ml of nu-bioscrub™ to 1L cold water. The nu-bio-scrub solution was sprayed on the surface and left for 5 - 10 minutes. Using a bristle brush to scrub the surface the debris was removed and rinsed away after scrubbing.

Picture 1 - Before



Picture 2 - After



## Conclusion:

- Nu-BioScrub™ effectively removes mould and mineral deposits, descales and deep cleans surfaces.
- Innu-science products are easy to use with no health risks no VOC fumes. The lack of VOC's compensates for the additional contact time of at least 5 minutes needed to get the optimum results..
- Enhanced aesthetics as a clean and shiny environment provides the customer with the peace of mind that the premises are clean and the environment unaffected.

Choosing Innu-Science products means:



High performance

Cost efficiency



**Environmental friendly** 



Safety for the hand-users



No surface damaging



Certification by recognized environmental authorities