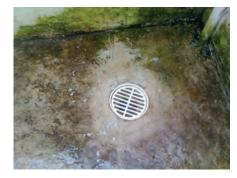

Products to be used:



& descaler

1L | 5L | 20L | 100ml sachet

Nu-bioscrub™ was used at a dilution of 1:10, 100ml of nu-bioscrub™ to 1L cold water. The nu-bio-scrub solution was sprayed on the surface and left for 5 - 10 minutes. Using a bristle brush to scrub the surface the debris was removed and rinsed away after scrubbing.

Picture 1 - Before



Picture 2 - After



## Conclusion:

- Nu-BioScrub™ effectively removes mould and mineral deposits, descales and deep cleans surfaces.
- Innu-science products are easy to use with no health risks no VOC fumes. The lack of VOC's compensates for the additional contact time of at least 5 minutes needed to get the optimum results..
- Enhanced aesthetics as a clean and shiny environment provides the customer with the peace of mind that the premises are clean and the environment unaffected.

Choosing Innu-Science products means:



High performance

Cost efficiency



**Environmental friendly** 



Safety for the hand-users



No surface damaging



Certification by recognized environmental authorities